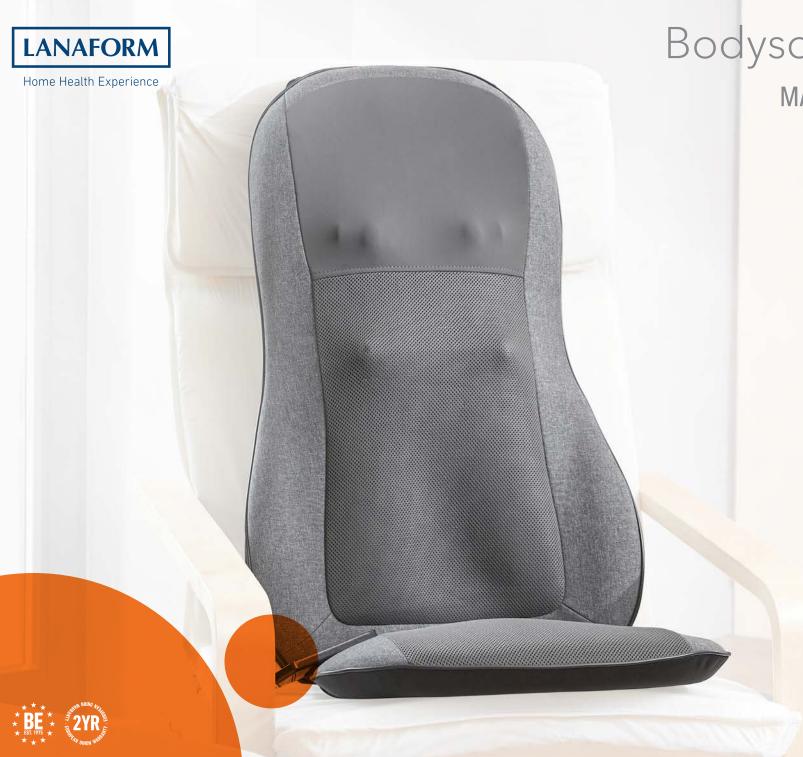

Bodyscan Massager

MASSAGE SEAT COVER WITH

BODY SCAN FUNCTION

Body scan function

Shiatsu massage

Rolling massage

Timer function 10/15 min.

**Heating function** 

#### The Bodyscan Massager, an effective deep massage

Sit comfortably on your **Bodyscan Massager** massage seat cover and let yourself go to the rhythm of shiatsu and rolling massages. Installed on a sofa, chair or office chair, this massage seat offers you a tailor-made massage thanks to its body scan function. Imitating traditional shiatsu and rolling massages perfectly, the Bodyscan massager will let you enjoy a moment of absolute unwinding and relaxation.

### Bodyscan Massager

MASSAGE SEAT COVER WITH

BODY SCAN FUNCTION