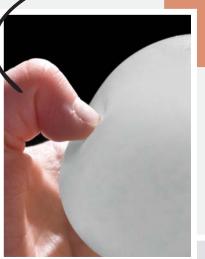

# Shiatsu and rolling massage, the 2 essential well-being

The benefits and advantages of **shiatsu and rolling** massages are no longer to be demonstrated:

The pressure exerted by the 4 rotating silicone heads perfectly mimics the professional movements of **shiatsu** massage. This type of massage has repairing properties for the body. Pressure and kneading will relax areas of muscle tension and provide a deep feeling of well-being.

2 straps

Thanks to the fastener on the rear, your massage seat cover will be properly held in place on the back of the chair.

Silicone

For a gentler, natural massage, the mechanism is made up of 4 silicon massage heads, which will allow an effective and deep massage.