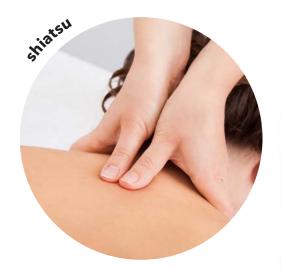

# Shiatsu and rolling massage, the 2 essential well-being

The benefits and advantages of **shiatsu and rolling** massages are no longer to be demonstrated:

The pressure exerted by the 4 rotating silicone heads perfectly mimics the professional movements of **shiatsu** massage. This type of massage has repairing properties for the body. Pressure and kneading will relax areas of muscle tension and provide a deep feeling of well-being.