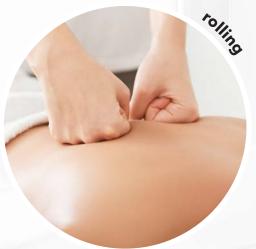

# Shiatsu and rolling massage, the 2 essential well-being

The benefits and advantages of **shiatsu and rolling** massages are no longer to be demonstrated:

The pressure exerted by the 4 rotating silicone heads perfectly mimics the professional movements of **shiatsu** massage. This type of massage has repairing properties for the body. Pressure and kneading will relax areas of muscle tension and provide a deep feeling of well-being.

**Rolling** massage is a massage that promotes stretching.
It is ideal for loosening the skin,

releasing muscle tension and increasing local circulation.
The device will apply pressure on both sides of the spine to mimic this feeling of stretching.
The muscles are revitalised and free of any tension.