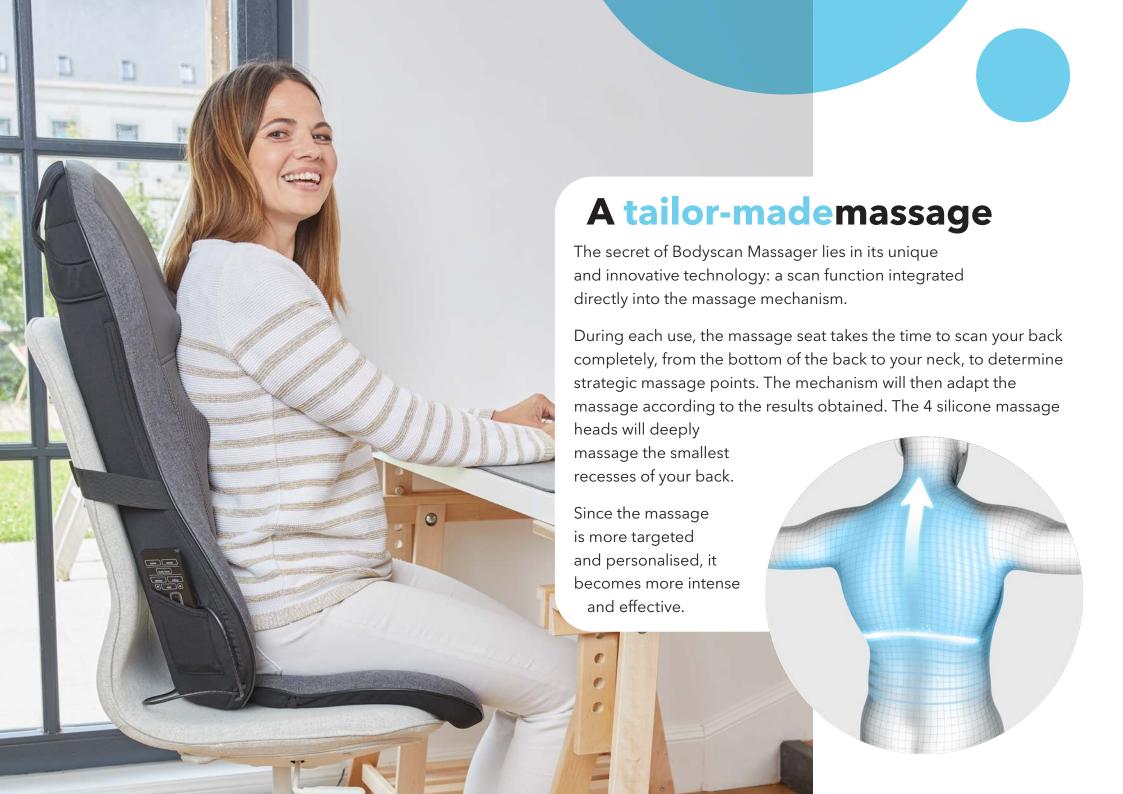

#### The Bodyscan Massager, an effective deep massage

Sit comfortably on your **Bodyscan Massager** massage seat cover and let yourself go to the rhythm of shiatsu and rolling massages. Installed on a sofa, chair or office chair, this massage seat offers you a tailor-made massage thanks to its body scan function. Imitating traditional shiatsu and rolling massages perfectly, the Bodyscan massager will let you enjoy a moment of absolute unwinding and relaxation.

## Multiple features & benefits

In addition to its body scan function and the combination of its two types of massage, the Bodyscan Massager brings with it many qualities. Ease of storage is a function specific to the Bodyscan Massager: thanks to its 2 storage straps above the massage seat, it is possible to strap it and store it directly in your cabinet.