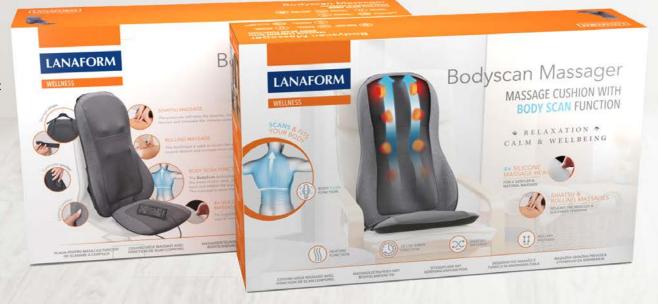

Bodyscan Massager

MASSAGE SEAT COVER WITH

BODY SCAN FUNCTION

Body scan function

Shiatsu massage

Rolling massage

Timer function 10/15 min.

**Heating function** 

### Bodyscan Massager

MASSAGE SEAT COVER WITH

BODY SCAN FUNCTION