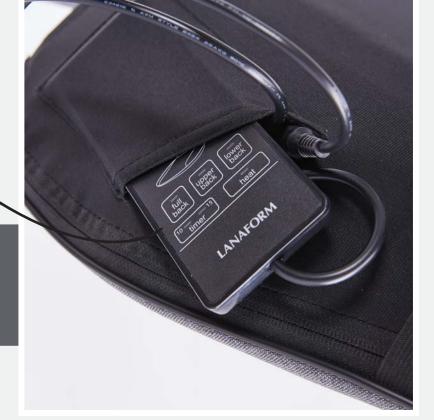

Timer

Its timer function allows you to choose your ideal massage time (10 or 15 minutes).

For optimum comfort, the seat is thick and soft. It will fit perfectly into your home, whether you wish to use it on your sofa, chair or office chair.

7

Thick, soft seat