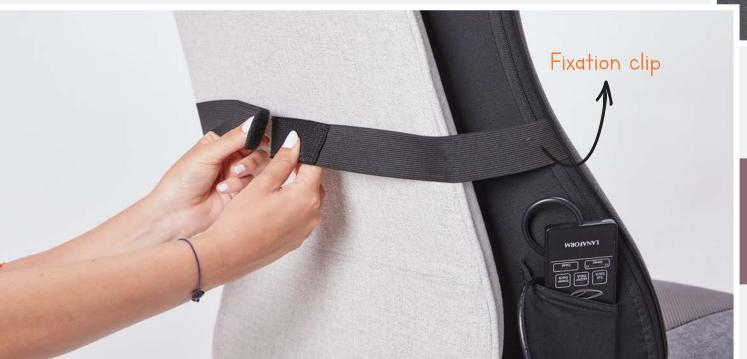

## Multiple features & benefits

In addition to its body scan function and the combination of its two types of massage, the Bodyscan Massager brings with it many qualities. Ease of storage is a function specific to the Bodyscan Massager: thanks to its 2 storage straps above the massage seat, it is possible to strap it and store it directly in your cabinet.

2 straps

Thanks to the fastener on the rear, your massage seat cover will be properly held in place on the back of the chair.

Silicone

For a gentler, natural massage, the mechanism is made up of 4 silicon massage heads, which will allow an effective and deep massage.