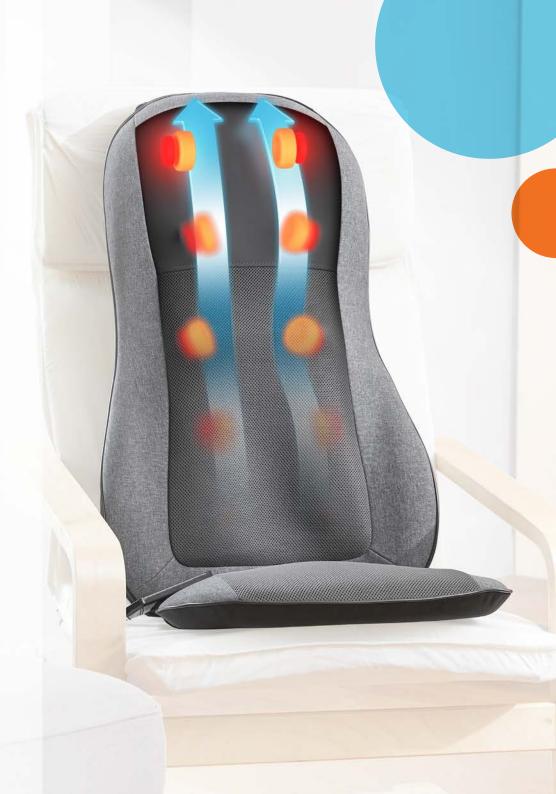

#### The Bodyscan Massager, an effective deep massage

Sit comfortably on your **Bodyscan Massager** massage seat cover and let yourself go to the rhythm of shiatsu and rolling massages. Installed on a sofa, chair or office chair, this massage seat offers you a tailor-made massage thanks to its body scan function. Imitating traditional shiatsu and rolling massages perfectly, the Bodyscan massager will let you enjoy a moment of absolute unwinding and relaxation.

Timer

Its timer function allows you to choose your ideal massage time (10 or 15 minutes).

For optimum comfort, the seat is thick and soft. It will fit perfectly into your home, whether you wish to use it on your sofa, chair or office chair.