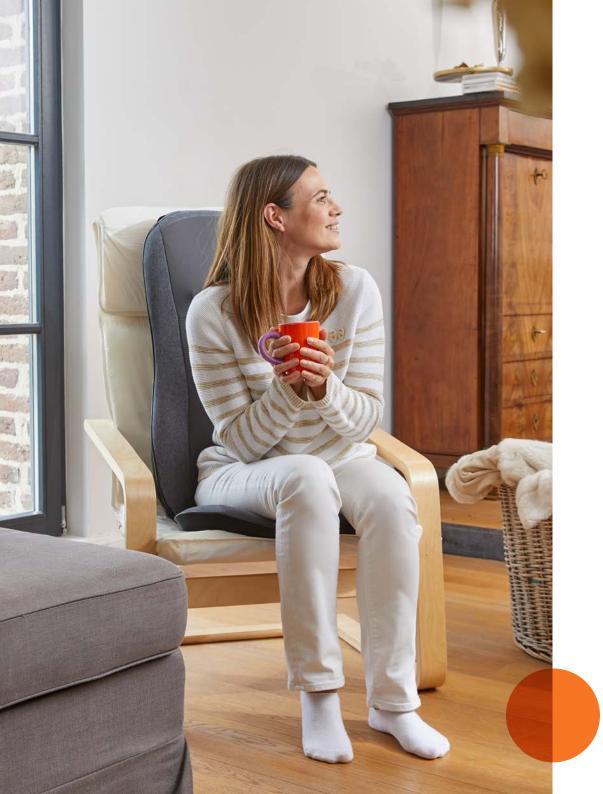

#### The Bodyscan Massager, an effective deep massage

Sit comfortably on your **Bodyscan Massager** massage seat cover and let yourself go to the rhythm of shiatsu and rolling massages. Installed on a sofa, chair or office chair, this massage seat offers you a tailor-made massage thanks to its body scan function. Imitating traditional shiatsu and rolling massages perfectly, the Bodyscan massager will let you enjoy a moment of absolute unwinding and relaxation.

Timer

Its timer function allows you to choose your ideal massage time (10 or 15 minutes).

For optimum comfort, the seat is thick and soft. It will fit perfectly into your home, whether you wish to use it on your sofa, chair or office chair.